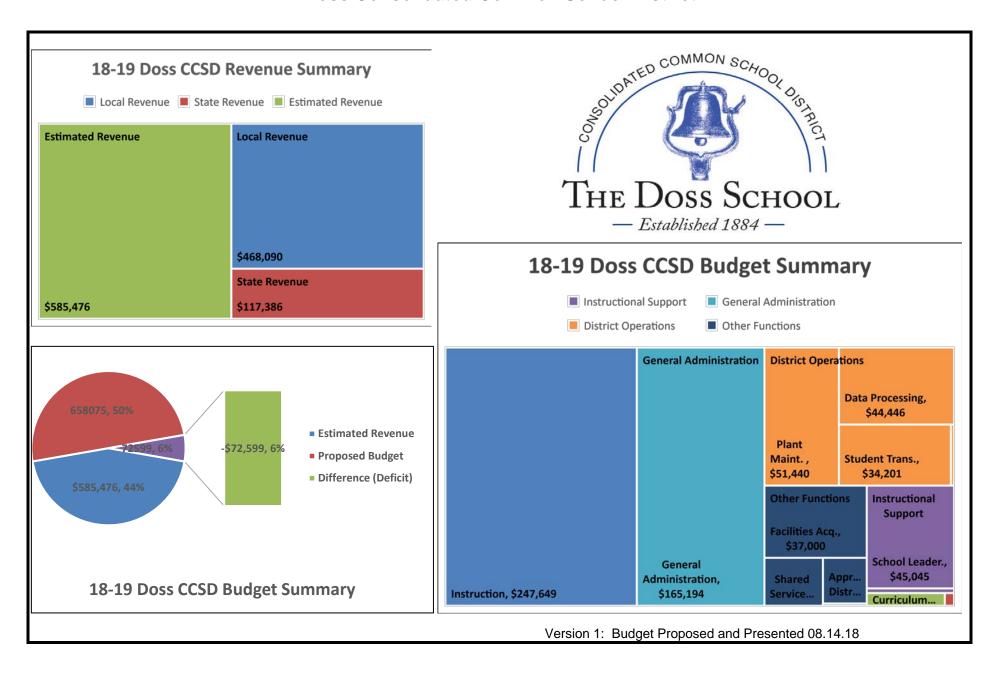

## Budget Comparison for Doss Consolidated Common School District

| A STATE OF THE STA | 2017 - 2018 Approved Budget (08/22/17) |            |                        | 2018 - 2019 Proposed Budget (08/14/18) |                                               |            |           |
|--------------------------------------------------------------------------------------------------------------------------------------------------------------------------------------------------------------------------------------------------------------------------------------------------------------------------------------------------------------------------------------------------------------------------------------------------------------------------------------------------------------------------------------------------------------------------------------------------------------------------------------------------------------------------------------------------------------------------------------------------------------------------------------------------------------------------------------------------------------------------------------------------------------------------------------------------------------------------------------------------------------------------------------------------------------------------------------------------------------------------------------------------------------------------------------------------------------------------------------------------------------------------------------------------------------------------------------------------------------------------------------------------------------------------------------------------------------------------------------------------------------------------------------------------------------------------------------------------------------------------------------------------------------------------------------------------------------------------------------------------------------------------------------------------------------------------------------------------------------------------------------------------------------------------------------------------------------------------------------------------------------------------------------------------------------------------------------------------------------------------------|----------------------------------------|------------|------------------------|----------------------------------------|-----------------------------------------------|------------|-----------|
|                                                                                                                                                                                                                                                                                                                                                                                                                                                                                                                                                                                                                                                                                                                                                                                                                                                                                                                                                                                                                                                                                                                                                                                                                                                                                                                                                                                                                                                                                                                                                                                                                                                                                                                                                                                                                                                                                                                                                                                                                                                                                                                                |                                        | Aggregrate | Per Pupil              |                                        |                                               | Aggregrate | Per Pupil |
| Instruction and Related Services                                                                                                                                                                                                                                                                                                                                                                                                                                                                                                                                                                                                                                                                                                                                                                                                                                                                                                                                                                                                                                                                                                                                                                                                                                                                                                                                                                                                                                                                                                                                                                                                                                                                                                                                                                                                                                                                                                                                                                                                                                                                                               |                                        |            |                        | Instruction and Related Services       |                                               |            |           |
| 11                                                                                                                                                                                                                                                                                                                                                                                                                                                                                                                                                                                                                                                                                                                                                                                                                                                                                                                                                                                                                                                                                                                                                                                                                                                                                                                                                                                                                                                                                                                                                                                                                                                                                                                                                                                                                                                                                                                                                                                                                                                                                                                             | Instruction                            | \$240,029  | \$13,335               | 11                                     | Instruction                                   | \$247,649  | \$11,257  |
| 12                                                                                                                                                                                                                                                                                                                                                                                                                                                                                                                                                                                                                                                                                                                                                                                                                                                                                                                                                                                                                                                                                                                                                                                                                                                                                                                                                                                                                                                                                                                                                                                                                                                                                                                                                                                                                                                                                                                                                                                                                                                                                                                             | Instructional &                        | \$350      | \$19                   | 12                                     | Instructional &                               | \$600      | \$27      |
| 13                                                                                                                                                                                                                                                                                                                                                                                                                                                                                                                                                                                                                                                                                                                                                                                                                                                                                                                                                                                                                                                                                                                                                                                                                                                                                                                                                                                                                                                                                                                                                                                                                                                                                                                                                                                                                                                                                                                                                                                                                                                                                                                             | Curriculum/Staff                       | \$2,000    | \$111                  | 13                                     | Curriculum/Staff                              | \$5,000    | \$227     |
|                                                                                                                                                                                                                                                                                                                                                                                                                                                                                                                                                                                                                                                                                                                                                                                                                                                                                                                                                                                                                                                                                                                                                                                                                                                                                                                                                                                                                                                                                                                                                                                                                                                                                                                                                                                                                                                                                                                                                                                                                                                                                                                                | Total:                                 | \$242,379  | \$13,466               |                                        | Total:                                        | \$253,249  | \$11,511  |
| Instructional Support                                                                                                                                                                                                                                                                                                                                                                                                                                                                                                                                                                                                                                                                                                                                                                                                                                                                                                                                                                                                                                                                                                                                                                                                                                                                                                                                                                                                                                                                                                                                                                                                                                                                                                                                                                                                                                                                                                                                                                                                                                                                                                          |                                        |            | Instructional Support  |                                        |                                               |            |           |
| 23                                                                                                                                                                                                                                                                                                                                                                                                                                                                                                                                                                                                                                                                                                                                                                                                                                                                                                                                                                                                                                                                                                                                                                                                                                                                                                                                                                                                                                                                                                                                                                                                                                                                                                                                                                                                                                                                                                                                                                                                                                                                                                                             | School Leader.                         | \$50,393   | \$2,800                | 23                                     | School Leader.                                | \$45,045   | \$2,048   |
| 31                                                                                                                                                                                                                                                                                                                                                                                                                                                                                                                                                                                                                                                                                                                                                                                                                                                                                                                                                                                                                                                                                                                                                                                                                                                                                                                                                                                                                                                                                                                                                                                                                                                                                                                                                                                                                                                                                                                                                                                                                                                                                                                             | Guide./Counsel.                        | <b>\$0</b> | \$0                    | 31                                     | Guide./Counsel.                               | \$0        | \$0       |
| 32                                                                                                                                                                                                                                                                                                                                                                                                                                                                                                                                                                                                                                                                                                                                                                                                                                                                                                                                                                                                                                                                                                                                                                                                                                                                                                                                                                                                                                                                                                                                                                                                                                                                                                                                                                                                                                                                                                                                                                                                                                                                                                                             | Social Work                            | \$0        | \$0                    | 32                                     | Social Work                                   | \$0        | \$0       |
| 33                                                                                                                                                                                                                                                                                                                                                                                                                                                                                                                                                                                                                                                                                                                                                                                                                                                                                                                                                                                                                                                                                                                                                                                                                                                                                                                                                                                                                                                                                                                                                                                                                                                                                                                                                                                                                                                                                                                                                                                                                                                                                                                             | Health Services                        | <b>\$0</b> | <b>\$0</b>             | 33                                     | Health Services                               | <b>\$0</b> | \$0       |
| 36                                                                                                                                                                                                                                                                                                                                                                                                                                                                                                                                                                                                                                                                                                                                                                                                                                                                                                                                                                                                                                                                                                                                                                                                                                                                                                                                                                                                                                                                                                                                                                                                                                                                                                                                                                                                                                                                                                                                                                                                                                                                                                                             | Extracurricular                        | \$2,150    | \$119                  | 36                                     | Extracurricular                               | \$2,000    | \$91      |
|                                                                                                                                                                                                                                                                                                                                                                                                                                                                                                                                                                                                                                                                                                                                                                                                                                                                                                                                                                                                                                                                                                                                                                                                                                                                                                                                                                                                                                                                                                                                                                                                                                                                                                                                                                                                                                                                                                                                                                                                                                                                                                                                | Total                                  | \$52,543   | \$2,919                |                                        | Total                                         | \$47,045   | \$2,138   |
| General Administration                                                                                                                                                                                                                                                                                                                                                                                                                                                                                                                                                                                                                                                                                                                                                                                                                                                                                                                                                                                                                                                                                                                                                                                                                                                                                                                                                                                                                                                                                                                                                                                                                                                                                                                                                                                                                                                                                                                                                                                                                                                                                                         |                                        |            | General Administration |                                        |                                               |            |           |
| 41                                                                                                                                                                                                                                                                                                                                                                                                                                                                                                                                                                                                                                                                                                                                                                                                                                                                                                                                                                                                                                                                                                                                                                                                                                                                                                                                                                                                                                                                                                                                                                                                                                                                                                                                                                                                                                                                                                                                                                                                                                                                                                                             | General                                | \$136,050  | \$7,558                | 41                                     | General                                       | \$165,194  | \$7,509   |
| District Operations                                                                                                                                                                                                                                                                                                                                                                                                                                                                                                                                                                                                                                                                                                                                                                                                                                                                                                                                                                                                                                                                                                                                                                                                                                                                                                                                                                                                                                                                                                                                                                                                                                                                                                                                                                                                                                                                                                                                                                                                                                                                                                            |                                        |            | District Operations    |                                        |                                               |            |           |
| 34                                                                                                                                                                                                                                                                                                                                                                                                                                                                                                                                                                                                                                                                                                                                                                                                                                                                                                                                                                                                                                                                                                                                                                                                                                                                                                                                                                                                                                                                                                                                                                                                                                                                                                                                                                                                                                                                                                                                                                                                                                                                                                                             | Student Trans.                         | \$41,140   | \$2,286                | 34                                     | Student Trans.                                | \$34,201   | \$1,555   |
| 35                                                                                                                                                                                                                                                                                                                                                                                                                                                                                                                                                                                                                                                                                                                                                                                                                                                                                                                                                                                                                                                                                                                                                                                                                                                                                                                                                                                                                                                                                                                                                                                                                                                                                                                                                                                                                                                                                                                                                                                                                                                                                                                             | Food Services                          | \$500      | \$28                   | 35                                     | Food Services                                 | \$1,000    | \$45      |
| 51                                                                                                                                                                                                                                                                                                                                                                                                                                                                                                                                                                                                                                                                                                                                                                                                                                                                                                                                                                                                                                                                                                                                                                                                                                                                                                                                                                                                                                                                                                                                                                                                                                                                                                                                                                                                                                                                                                                                                                                                                                                                                                                             | Plant Maint.                           | \$44,525   | \$2,474                | 51                                     | Plant Maint.                                  | \$51,440   | \$2,338   |
| 52                                                                                                                                                                                                                                                                                                                                                                                                                                                                                                                                                                                                                                                                                                                                                                                                                                                                                                                                                                                                                                                                                                                                                                                                                                                                                                                                                                                                                                                                                                                                                                                                                                                                                                                                                                                                                                                                                                                                                                                                                                                                                                                             | Security/Monitor.                      | <b>\$0</b> | <b>\$0</b>             | 52                                     | Security/Monitor.                             | <b>\$0</b> | \$0       |
| 53                                                                                                                                                                                                                                                                                                                                                                                                                                                                                                                                                                                                                                                                                                                                                                                                                                                                                                                                                                                                                                                                                                                                                                                                                                                                                                                                                                                                                                                                                                                                                                                                                                                                                                                                                                                                                                                                                                                                                                                                                                                                                                                             | Data Processing                        | \$36,204   | \$2,011                | 53                                     | Data Processing                               | \$44,446   | \$2,020   |
|                                                                                                                                                                                                                                                                                                                                                                                                                                                                                                                                                                                                                                                                                                                                                                                                                                                                                                                                                                                                                                                                                                                                                                                                                                                                                                                                                                                                                                                                                                                                                                                                                                                                                                                                                                                                                                                                                                                                                                                                                                                                                                                                | Total:                                 | \$122,369  | \$6,798                |                                        | Total:                                        | \$131,087  | \$5,959   |
| Debt Services                                                                                                                                                                                                                                                                                                                                                                                                                                                                                                                                                                                                                                                                                                                                                                                                                                                                                                                                                                                                                                                                                                                                                                                                                                                                                                                                                                                                                                                                                                                                                                                                                                                                                                                                                                                                                                                                                                                                                                                                                                                                                                                  |                                        |            | Debt Service           |                                        |                                               |            |           |
| 71                                                                                                                                                                                                                                                                                                                                                                                                                                                                                                                                                                                                                                                                                                                                                                                                                                                                                                                                                                                                                                                                                                                                                                                                                                                                                                                                                                                                                                                                                                                                                                                                                                                                                                                                                                                                                                                                                                                                                                                                                                                                                                                             | Debt Service                           | \$0        | \$0                    | 71                                     | Debt Service                                  | \$0        | \$0       |
| Other Functions                                                                                                                                                                                                                                                                                                                                                                                                                                                                                                                                                                                                                                                                                                                                                                                                                                                                                                                                                                                                                                                                                                                                                                                                                                                                                                                                                                                                                                                                                                                                                                                                                                                                                                                                                                                                                                                                                                                                                                                                                                                                                                                |                                        |            | Other Functions        |                                        |                                               |            |           |
| 61                                                                                                                                                                                                                                                                                                                                                                                                                                                                                                                                                                                                                                                                                                                                                                                                                                                                                                                                                                                                                                                                                                                                                                                                                                                                                                                                                                                                                                                                                                                                                                                                                                                                                                                                                                                                                                                                                                                                                                                                                                                                                                                             | Comm. Service                          | \$500      | \$28                   | 61                                     | Comm. Service                                 | \$500      | \$23      |
| 81                                                                                                                                                                                                                                                                                                                                                                                                                                                                                                                                                                                                                                                                                                                                                                                                                                                                                                                                                                                                                                                                                                                                                                                                                                                                                                                                                                                                                                                                                                                                                                                                                                                                                                                                                                                                                                                                                                                                                                                                                                                                                                                             | Facilities Acq.                        | \$37,000   | \$2,056                | 81                                     | Facilities Acq.                               | \$37,000   | \$1,682   |
| 93                                                                                                                                                                                                                                                                                                                                                                                                                                                                                                                                                                                                                                                                                                                                                                                                                                                                                                                                                                                                                                                                                                                                                                                                                                                                                                                                                                                                                                                                                                                                                                                                                                                                                                                                                                                                                                                                                                                                                                                                                                                                                                                             | Shared Services                        | \$13,000   | \$722                  | 93                                     | Shared Services                               | \$14,000   | \$636     |
| 99                                                                                                                                                                                                                                                                                                                                                                                                                                                                                                                                                                                                                                                                                                                                                                                                                                                                                                                                                                                                                                                                                                                                                                                                                                                                                                                                                                                                                                                                                                                                                                                                                                                                                                                                                                                                                                                                                                                                                                                                                                                                                                                             | Appraisal District                     | \$10,000   | \$556                  | 99                                     | Appraisal District                            | \$10,000   | \$455     |
|                                                                                                                                                                                                                                                                                                                                                                                                                                                                                                                                                                                                                                                                                                                                                                                                                                                                                                                                                                                                                                                                                                                                                                                                                                                                                                                                                                                                                                                                                                                                                                                                                                                                                                                                                                                                                                                                                                                                                                                                                                                                                                                                | Total:                                 | \$60,500   | \$3,361                |                                        | Total:                                        | \$61,500   | \$2,795   |
| Total Appropriations (199) \$613,841                                                                                                                                                                                                                                                                                                                                                                                                                                                                                                                                                                                                                                                                                                                                                                                                                                                                                                                                                                                                                                                                                                                                                                                                                                                                                                                                                                                                                                                                                                                                                                                                                                                                                                                                                                                                                                                                                                                                                                                                                                                                                           |                                        |            | \$34,102               | Total Appropriations (199) \$658,075   |                                               | \$29,913   |           |
| Note: 2017-2018 Approved Budget (18 Students)                                                                                                                                                                                                                                                                                                                                                                                                                                                                                                                                                                                                                                                                                                                                                                                                                                                                                                                                                                                                                                                                                                                                                                                                                                                                                                                                                                                                                                                                                                                                                                                                                                                                                                                                                                                                                                                                                                                                                                                                                                                                                  |                                        |            |                        |                                        | Note: 2018-2019 Proposed Budget (22 Students) |            |           |
|                                                                                                                                                                                                                                                                                                                                                                                                                                                                                                                                                                                                                                                                                                                                                                                                                                                                                                                                                                                                                                                                                                                                                                                                                                                                                                                                                                                                                                                                                                                                                                                                                                                                                                                                                                                                                                                                                                                                                                                                                                                                                                                                |                                        |            |                        |                                        |                                               |            |           |